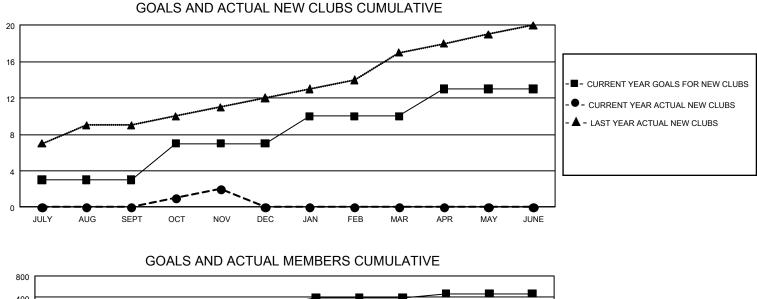

## LOCATION: PAKISTAN

GMT: OPEN

GMT CA 6

| Clubs         |               |             |               | Members               |                        |                         |                                                    |  |  |
|---------------|---------------|-------------|---------------|-----------------------|------------------------|-------------------------|----------------------------------------------------|--|--|
|               | RESULTS FOR   | R 2019-2020 |               | RESULTS FOR 2019-2020 |                        |                         |                                                    |  |  |
| QUARTER       | NEW CLUB GOAL | NEW CLUBS   | DROPPED CLUBS | QUARTER               | BER GROWTH NET<br>GOAL | MEMBER GROWTH<br>ACTUAL | DROPPED<br>MEMBERS ACTUAL<br>(including transfers) |  |  |
| JULY/AUG/SEPT | 9             | 0           | 11            | JULY/AUG/SEPT         | 327                    | 283                     | 294                                                |  |  |
| OCT/NOV/DEC   | 12            | 2           | 0             | OCT/NOV/DEC           | 423                    | 202                     | 132                                                |  |  |
| JAN/FEB/MAR   | 9             | 0           | 0             | JAN/FEB/MAR           | 384                    | 0                       | 0                                                  |  |  |
| APR/MAY/JUNE  | 9             | 0           | 0             | APR/MAY/JUNE          | 264                    | 0                       | 0                                                  |  |  |