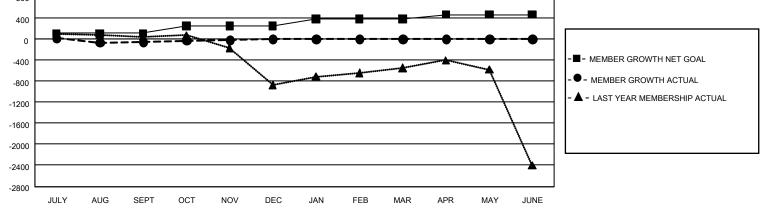

## LOCATION: PAKISTAN

GMT: OPEN

GMT CA 6

| Clubs         |               |             |               | Members               |                        |                         |                                                    |  |  |
|---------------|---------------|-------------|---------------|-----------------------|------------------------|-------------------------|----------------------------------------------------|--|--|
|               | RESULTS FOR   | R 2019-2020 |               | RESULTS FOR 2019-2020 |                        |                         |                                                    |  |  |
| QUARTER       | NEW CLUB GOAL | NEW CLUBS   | DROPPED CLUBS | QUARTER               | BER GROWTH NET<br>GOAL | MEMBER GROWTH<br>ACTUAL | DROPPED<br>MEMBERS ACTUAL<br>(including transfers) |  |  |
| JULY/AUG/SEPT | 9             | 0           | 11            | JULY/AUG/SEPT         | 327                    | 283                     | 294                                                |  |  |
| OCT/NOV/DEC   | 12            | 2           | 0             | OCT/NOV/DEC           | 423                    | 202                     | 132                                                |  |  |
| JAN/FEB/MAR   | 9             | 0           | 0             | JAN/FEB/MAR           | 384                    | 0                       | 0                                                  |  |  |
| APR/MAY/JUNE  | 9             | 0           | 0             | APR/MAY/JUNE          | 264                    | 0                       | 0                                                  |  |  |